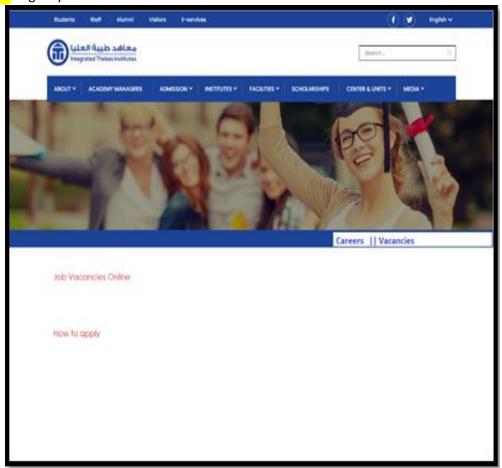

- a. Vacancies word in the footer will be replaced with Careers
- b. Careers Page style will be as below:

c. Apply Now button Form  $\rightarrow$  note Submission email is <u>hr@thebes.edu.eg</u>