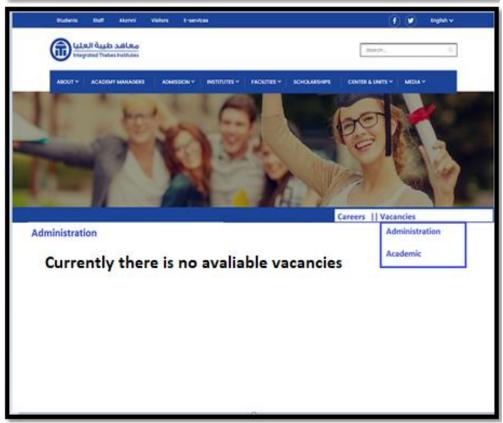

- a. Vacancies word in the footer will be replaced with Careers
- b. Careers Page style will be as below:

c. Apply Now button Form  $\rightarrow$  note Submission email is <u>hr@thebes.edu.eg</u>