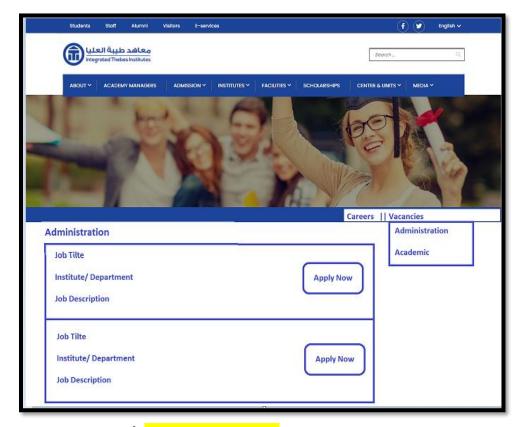

- a. Vacancies word in the footer will be replaced with Careers
- b. Careers Page style will be as below:

c. Apply Now button Form  $\rightarrow$  note Submission email is <u>hr@thebes.edu.eg</u>